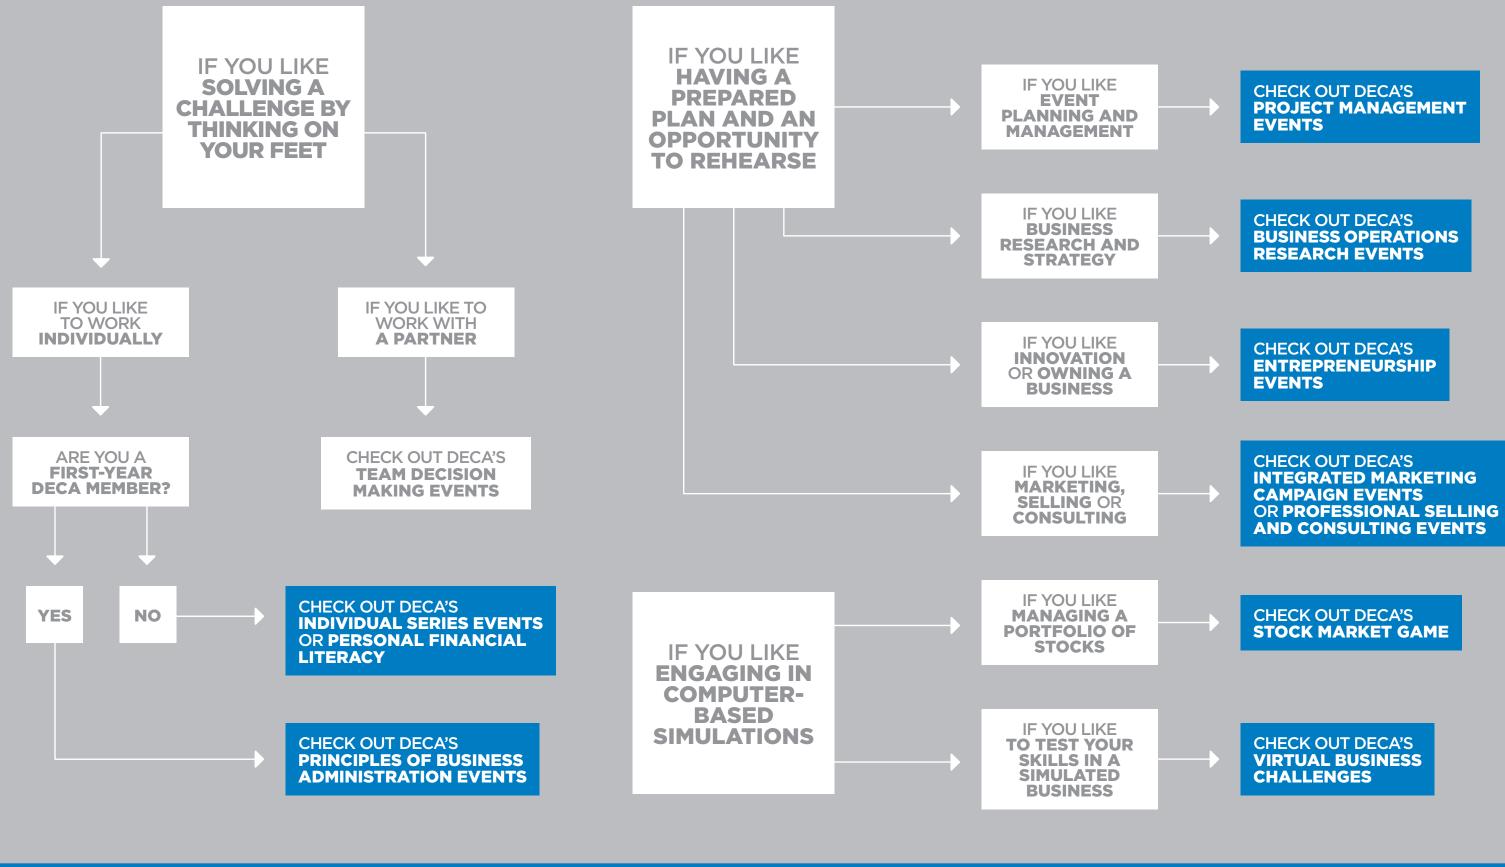

FINANCE

FINANCE

AMERICAN

FINANCE

FINA

DECA's competitive events program directly supports members' skill development, contributing to every member being college and career ready upon graduation from high school. DECA members can compete in a wide variety of events. Use this flow chart to find your type of event and then find your specific event below.